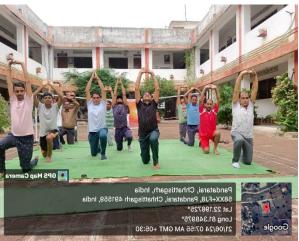

Yoga Day

This establishes positive interaction among people of different racial and cultural backgrounds. There are different grievance redressal cells in the institute like Student grievance redressal, cell, Woman grievance redressal cell which deal with grievances without considering anyone's racial or cultural background.