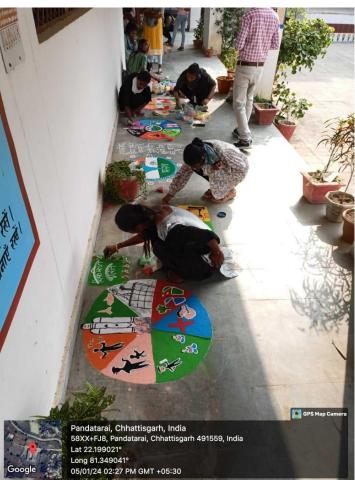

Institution provides an inclusive environment for everyone with tolerance and harmony towards, cultural, regional, linguistic, communal socio economic and other diversities.

Different sport and cultural activities organized inside the college promote harmony towards each other. Commemorative days like womens day,yoga day, along with many regional festival like are celebrated in tha college dramatics club aarambh and nss also organize skits to disseminate communal and socio-economic messages.